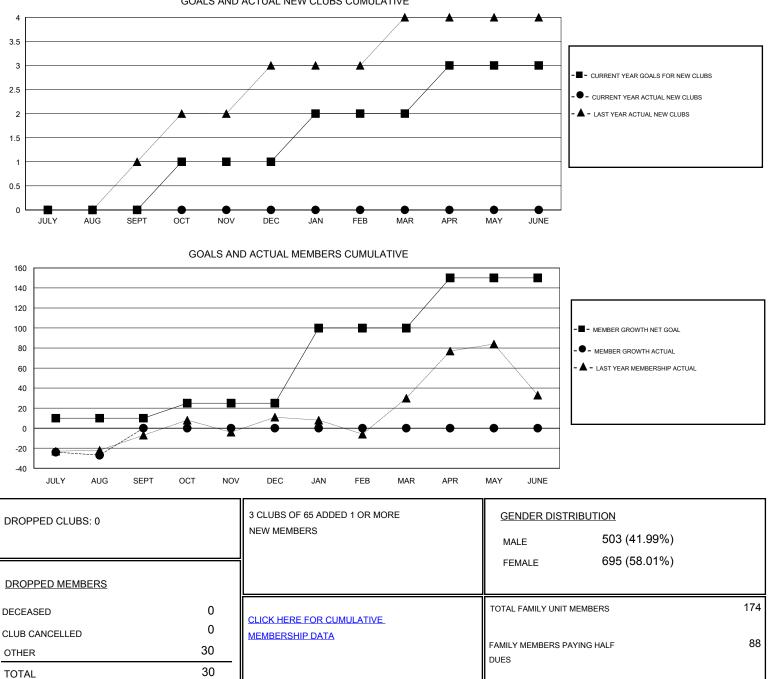

## District 118 R

Results as of: 8/31/2019

| GMT:                           |   |   | OCATION TURKEY |                                 |    |   | GMT CA |
|--------------------------------|---|---|----------------|---------------------------------|----|---|--------|
| Clubs<br>RESULTS FOR 2019-2020 |   |   |                | Members   RESULTS FOR 2019-2020 |    |   |        |
|                                |   |   |                |                                 |    |   |        |
| ULY/AUG/SEPT                   | 0 | 0 | 0              | JULY/AUG/SEPT                   | 10 | 5 | 30     |
| OCT/NOV/DEC                    | 1 | 0 | 0              | OCT/NOV/DEC                     | 15 | 0 | 0      |
| AN/FEB/MAR                     | 1 | 0 | 0              | JAN/FEB/MAR                     | 75 | 0 | 0      |
| APR/MAY/JUNE                   | 1 | 0 | 0              | APR/MAY/JUNE                    | 50 | 0 | 0      |